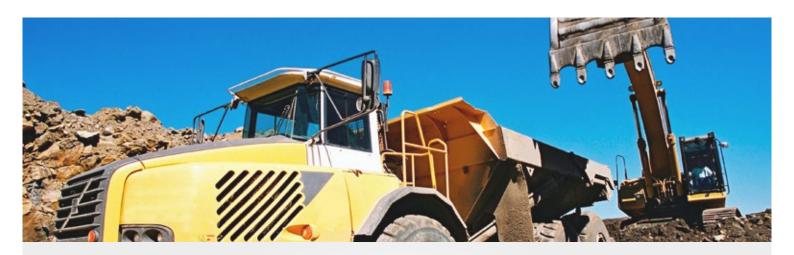

THE DUMPER TRUCK SCALE WEIGHS MATERIALS IN THE LOADING PHASE AND FACILITATES ACCURATE MONITORING AND TRACEABILITY OF MATERIAL FLOWS

Regardless of what machine is used for loading material, the easy-to-use Power Dumper Truck Scale weighs the material in the loading phase. This makes work faster and saves fuel, as there is no need to drive the vehicle onto a bridge scale.

# SAFE AND ECONOMICAL WORK

The dumper truck scale also makes it possible to avoid damage and wear to machines caused by overloads, and to optimise the use and fuel consumption of the machine. Safety can also be increased with features such as an immobiliser system or a rear-view camera connected to the scale.