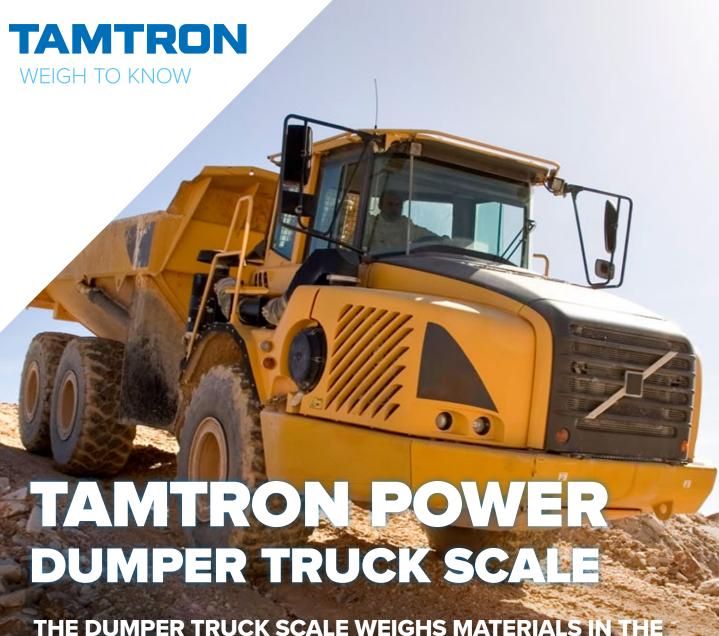

THE DUMPER TRUCK SCALE WEIGHS MATERIALS IN THE LOADING PHASE AND FACILITATES ACCURATE MONITORING AND TRACEABILITY OF MATERIAL FLOWS

Regardless of what machine is used for loading material, the easy-to-use Power Dumper Truck Scale weighs the material in the loading phase. This makes work faster and saves fuel, as there is no need to drive the vehicle onto a bridge scale.

Accurate information regarding transported quantities, loading times and destinations facilitates easy monitoring of material flows, operational transparency and optimisation of both the logistics chain and the overall process. Designed for demanding conditions, the user-friendly Power Dumper Truck Scale can be installed onto all dumper truck models.