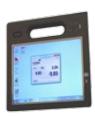

#### **MODELS**

All Power Dumper Truck Scale models save the weighing information to a log memory and important information, such as customers and materials, can be saved into the scale. The basic models Power 100 and Power 200 do not come with the electronic information transfer feature, but they can easily be updated to a more advanced Power model at any time.

#### **POWER 100**

- Two main memos for saving information
- ▶ 1,000 receipts in log memory

#### **POWER 200**

- Eight main memos for saving information
- ▶ 10,000 receipts in log memory

#### **POWER 300 USB**

- 12 main memos for saving information
- Information transfer with a USB memory stick

#### **POWER 300i**

- 12 main memos, log memory for 10,000 receipts
- Internet information transfer

#### **POWER PC**

- ▶ Log memory for 10,000 receipts
- Integration to ERP and logistics management systems