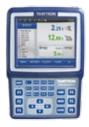

#### **MODELS**

All Power Dumper Truck Scale models save the weighing information to a log memory and important information, such as customers and materials, can be saved into the scale. The basic models Power 100 and Power 200 do not come with the electronic information transfer feature, but they can easily be updated to a more advanced Power model at any time.

#### **POWER 100**

- Two main memos for saving information
- ▶ 1,000 receipts in log memory

#### **POWER 200**

- Eight main memos for saving information
- ▶ 10,000 receipts in log memory

#### **POWER 300 USB**

- 12 main memos for saving information
- Information transfer with a USB memory stick

#### **POWER 300i**

- 12 main memos, log memory for 10,000 receipts
- Internet information transfer

#### **POWER PC**

- ▶ Log memory for 10,000 receipts
- Integration to ERP and logistics management systems